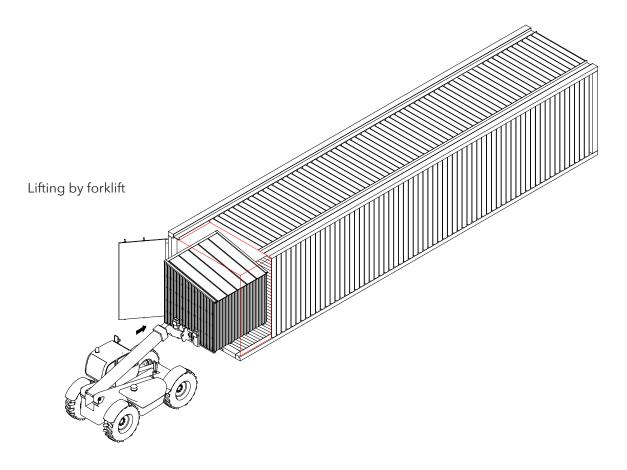

## Transport and lifting

Terra S is modular and transported in one piece. It can be lifted by forklift or hoisted by a crane. When lifting or hoisting always follow signs on packaging, precaustions provided by producer and general safety protocols.