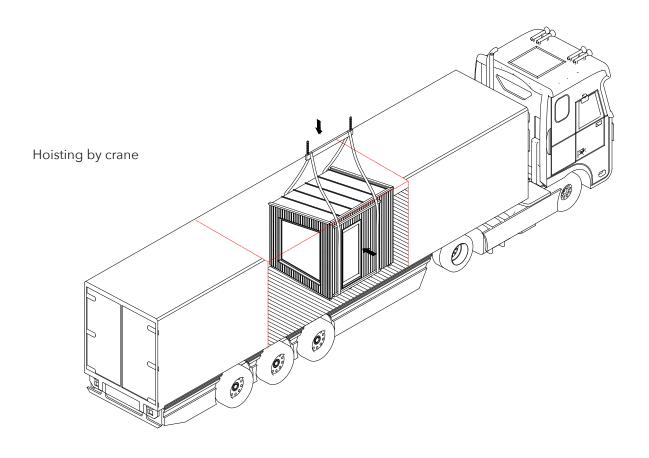

## Transport and lifting

Terra S is modular and transported in one piece. It can be lifted by forklift or hoisted by a crane. When lifting or hoisting always follow signs on packaging, precaustions provided by producer and general safety protocols.