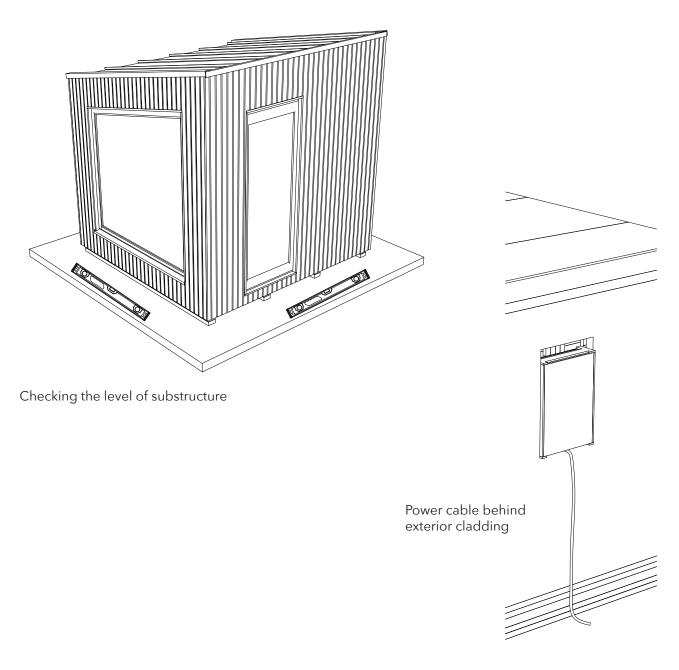

## Installation

Product must be installed on previously prepared stable and level substructure. Producer recommends a concrete slab or other substructures provided they fulfil aforementioned requirements. This ensures the product performs as intended.

Installation site must have access to power supply. Sauna is connected to power directly from the electrical panel.