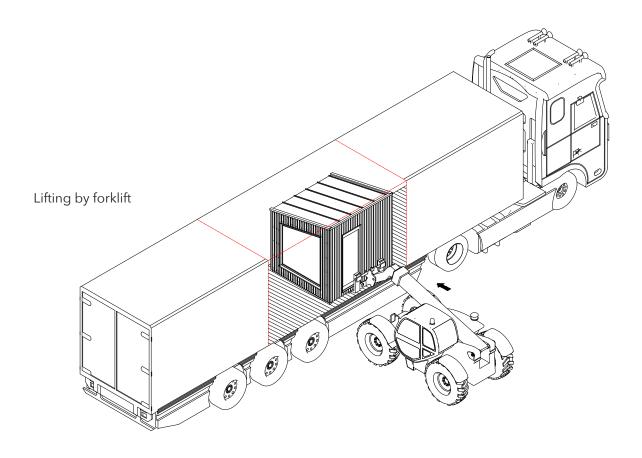

## Transport and lifting

Terra S is modular and transported in one piece. It can be lifted by forklift or hoisted by a crane. When lifting or hoisting always follow signs on packaging, precaustions provided by producer and general safety protocols.