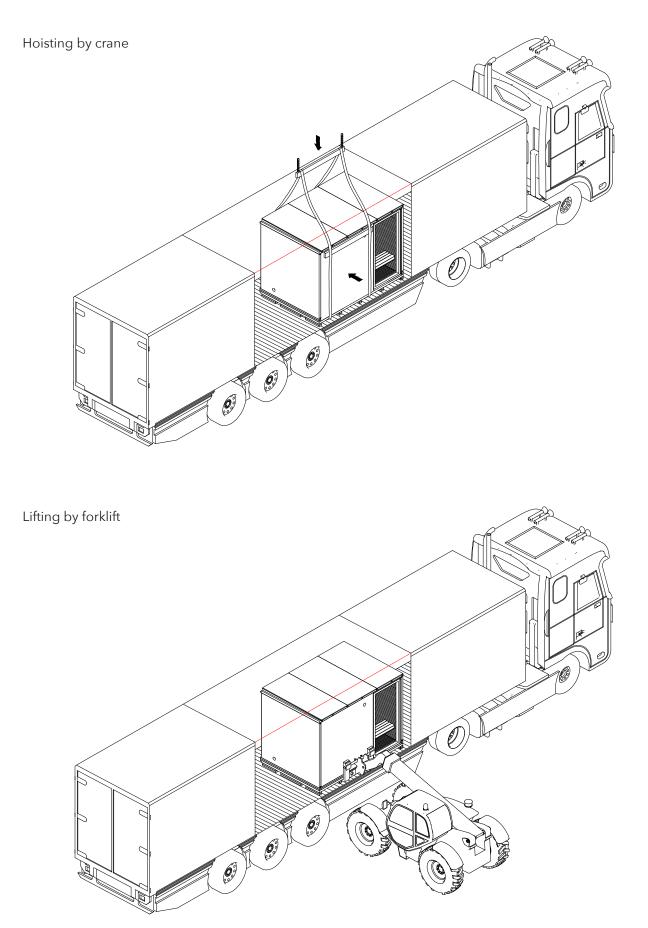

## **Transport and lifting**

Natura is a disassembled model. The following parts are separate: sauna module, terrace, and exterior cladding. It can be lifted by forklift or hoisted by a crane. When lifting or hoisting always follow signs on packaging, precaustions provided by producer and general safety protocols.