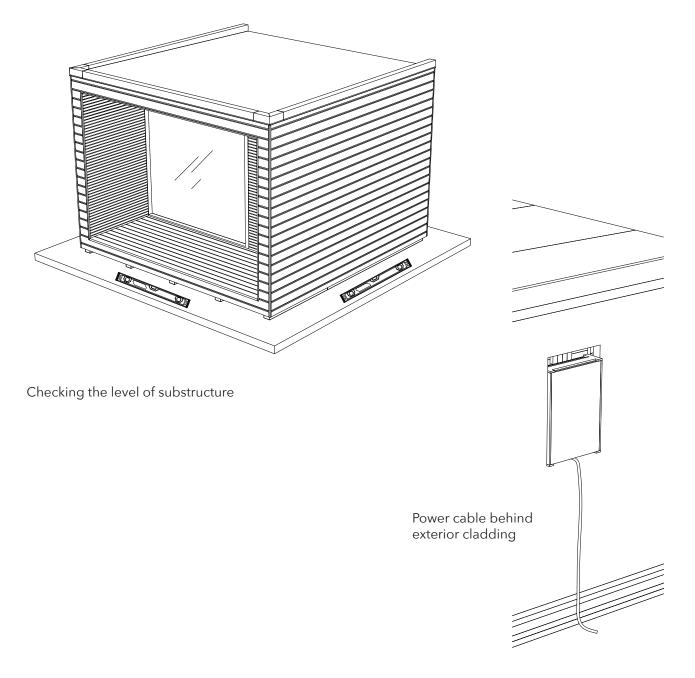

#### Installation

Product must be installed on previously prepared stable and level substructure. Producer recommends a concrete slab or other substructures provided they fulfil aforementioned requirements. This ensures the product performs as intended.

Installation site must have access to power supply. Sauna is connected to power directly from the electrical panel.