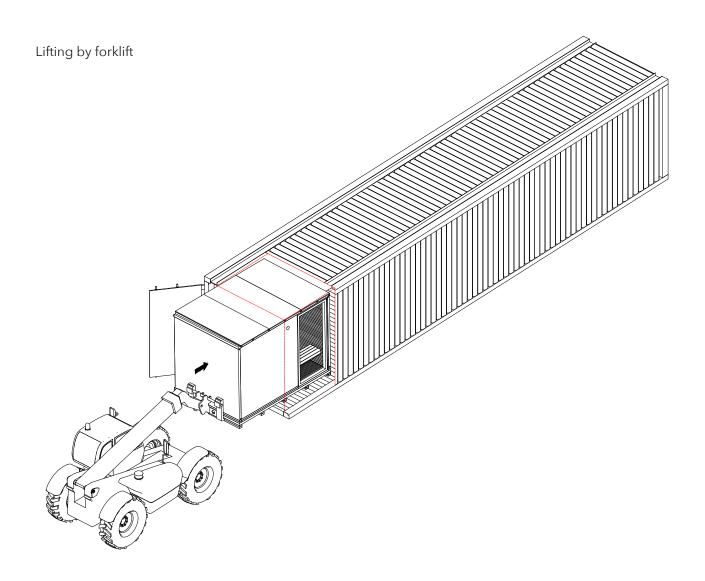

## **Transport and lifting**

Natura is a disassembled model. The following parts are separate: sauna module, terrace, and exterior cladding. It can be lifted by forklift or hoisted by a crane. When lifting or hoisting always follow signs on packaging, precaustions provided by producer and general safety protocols.