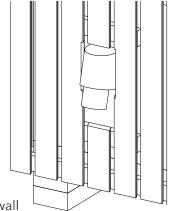

Installation site must have access to power supply. Sauna is connected to power via power socket on exterior wall.

Power socket on wall