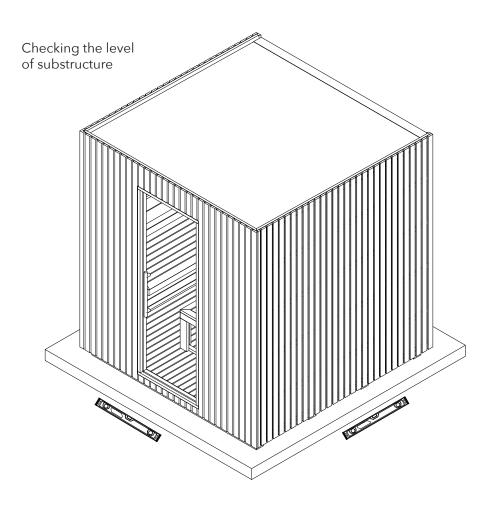

# Installation

Product must be installed on previously prepared stable and level substructure. Producer recommends a concrete slab or other substructures provided they fulfil aforementioned requirements. This ensures the product performs as intended.