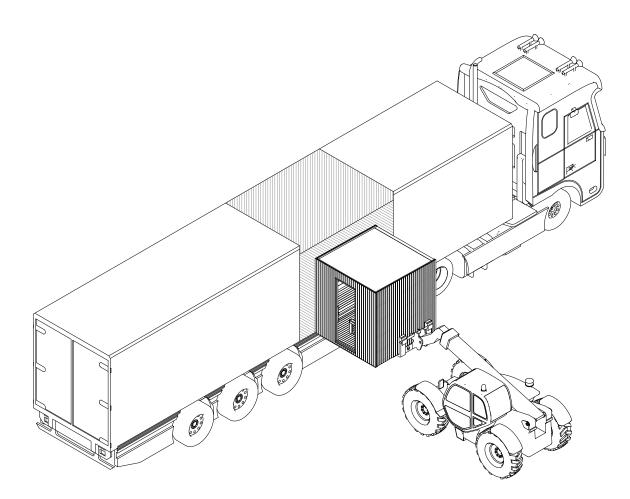

## **Transport and lifting**

Garda is modular and transported in one piece. It can be lifted by forklift or hoisted by a crane. When lifting or hoisting always follow signs on packaging, precaustions provided by producer and general safety protocols.

Lifting by forklift