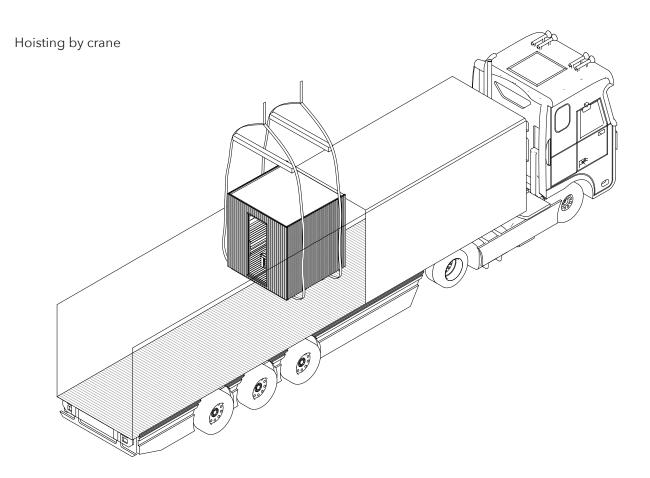

## **Transport and lifting**

Garda is modular and transported in one piece. It can be lifted by forklift or hoisted by a crane. When lifting or hoisting always follow signs on packaging, precaustions provided by producer and general safety protocols.